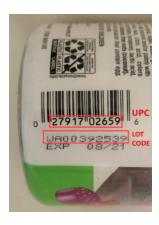

| Product Name and Packaging | Information                                                         |
|----------------------------|---------------------------------------------------------------------|
| vitafusion Melatonin 44ct  |                                                                     |
| Calusion<br>Melatonin      | UPC: 0-27917-28011-0<br>Lot Code(s):<br>WA03076270 Exp. Date: 11/22 |